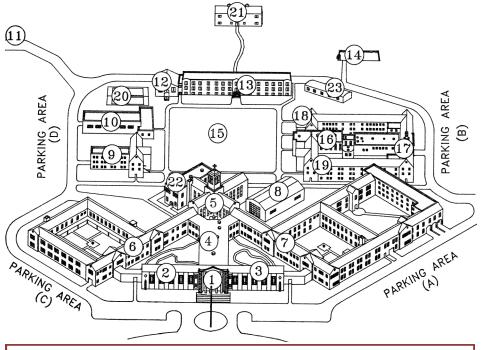

- I. Center for Pastoral Leadership Main Entrance
- 2. Aula Magna
- 3. Library
- 4. Formation Leadership Corridor
- 5. Chapel (2nd Floor)
- 6. Borromeo Seminary Residence Area
- 7. Saint Mary Seminary Residence Area
- 8. Founders' Room
- 9. St. Anthony Center
- 10. Field House / Gymnasium
- II. Bishop Road Entrance

- 12. Issenmann Auditorium
- 13. Issenmann Hall
- 14. Outdoor Swimming Pool
- 15. Quadrangle
- 16. Sacred Heart Chapel
- 17. All Saints Elementary School
- 18. All Saints Elementary School
- 19. Schrembs Hall
- 20. Outdoor Children's Play Area
- 21. Barn
- 22. Convent
- 23. Maintenance Garage